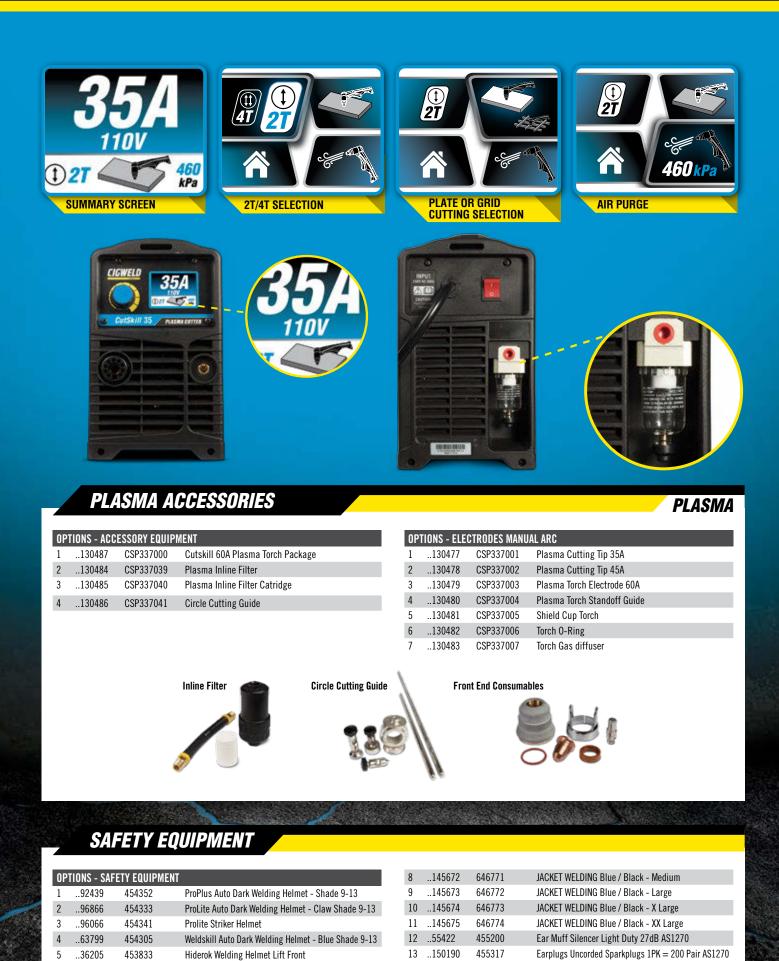

# PACKAGE CONTENTS

#### CutSkill 35 Plasma Cutter Plant

- Cutskill 35 Plasma Cutter power source.
- Cutskill 60A Plasma Torch,
- Work Cable and Clamp,
- Wrench for Air Filter,
- 1/4" Nitto Air Line Connector,
- Shoulder Strap, Operation Manual.

### SPECIFICATIONS

| Mild Steel Clean Cut: | 12 mm                          |
|-----------------------|--------------------------------|
| Mild Steel Severance: | 16 mm                          |
| Stainless Clean Cut:  | 10 mm                          |
| Aluminium Clean Cut:  | 8 mm                           |
| Input Power:          | 240V, 1Ph, PFC, 10A            |
| Duty Cycle:           | 35% @ 35A                      |
| Current Range:        | 20-35 Amps                     |
| Input Air Required:   | 730 kPa, 110 LPM               |
| Generator Required:   | 8 kVA                          |
| Dimensions:           | 495 mm L x 165 mm W x 385 mm H |
| Weight:               | 11.8 kg                        |